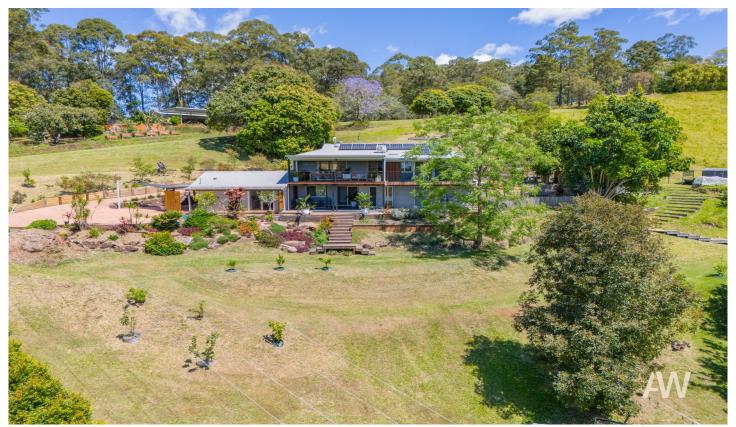

## 12-14 Hamilton Road West Woombye QLD

Amber Werchon Property presents to the market 12-14 Hamilton Road, Woombye. Set on an extensive cleared landholding, experience breathtaking views at any time of day. Whether it's the sunrise over the trees or the hills illuminated by the sunset, the scenery is always spectacular. The feeling is that of being in a tree house with uninterrupted panoramas day or night.

The large house itself is a testament to spacious living, offering ample room for relaxation and enjoyment and a selection of formal and casual living areas all wrapped in blissful privacy. Large, sheltered alfresco areas are perfect for year round living and providing a serene and picturesque backdrop to daily life.

The property comfortably accommodates all ages and

7 🚐 4 🖺 3 🖨

**Type**: Acreage/Semi-Rural

Price : Offers on or Before 29th October

Land Size: 2591 sqm

View: https://www.amberwerchon.com.au/814350

8

Rudi du Preez 07 5430 0888