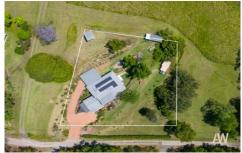

## 12-14 Hamilton Road West Woombye QLD

Amber Werchon Property presents to the market 12-14 Hamilton Road, Woombye. Set on an extensive cleared landholding, experience breathtaking views at any time of day. Whether it's the sunrise over the trees or the hills illuminated by the sunset, the scenery is always spectacular. The feeling is that of being in a tree house with uninterrupted panoramas day or night.

The property comfortably accommodates all ages and

7 🚐 4 🖺 3 🖨

**Type**: Acreage/Semi-Rural

Price : Offers on or Before 29th October

Land Size: 2591 sqm

View: https://www.amberwerchon.com.au/814350

8

Rudi du Preez 07 5430 0888