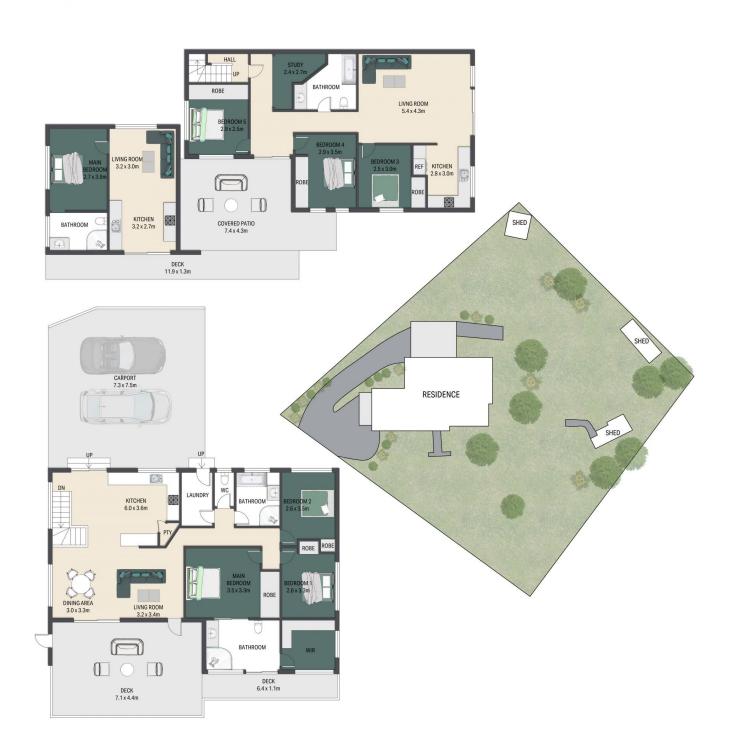

## AMBER WERCHON

PROPERTY · PEOPLE

This floor plan including furniture, fixture measurements and dimensions are approximate and for illustrative purposes only. BoxBrownie.com gives no guarantee, warranty or representation as to the accuracy and layout. All enquiries must be directed to the agent, vendor or party representing this floor plan.

## 12 Hamilton Road West Woombye