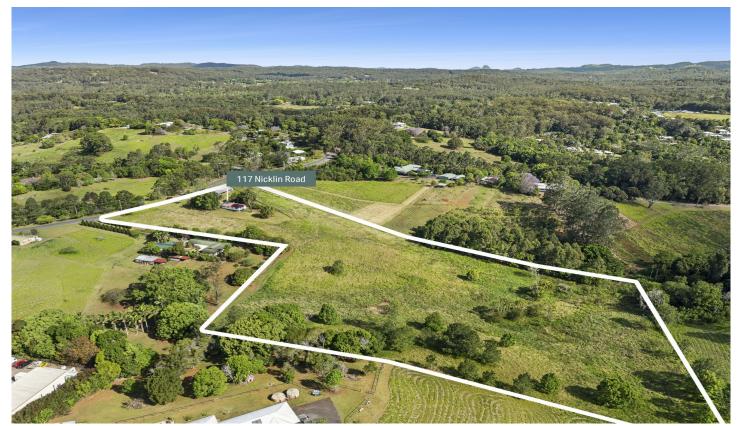

## 117 Nicklin Road Palmwoods QLD

Amber Werchon Property presents to the market, 117 Nicklin Road, Palmwoods: this fully useable four-hectare property on one of the most sort after roads in Palmwoods and is on the outskirts of the village comprises a post-war home ready for renovation, large sheds/studio, and spring-fed dam; offering a clear opportunity to value-add as well as create possible income stream.

## 3 🚐 1 🟪 5 🚘

Type : Acreage/Semi-Rural
Price : Contact Agent
Land Size : 9.88 Acres

View: https://www.amberwerchon.com.au/814511

2

Dan Lal 07 5430 0888

Kerry-Anne Crowley 07 5430 0888

117 Nicklin Road, Palmwoods

INTERNAL: 98m² LAND: 4Ha (9.88 Acres)