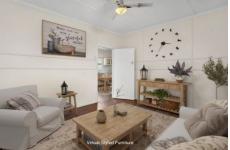

The home itself circa 1950, comprises porch at entry, foyer/study nook, three bedrooms, one bathroom, separate toilet, formal lounge, large eat-in kitchen, and laundry. Brush box timber floors and original casement windows are some of the period features from its era that enhance charm, and in addition there are ceiling fans, stainless steel appliances including dishwasher, and separate shower and