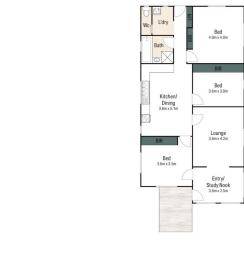

The home itself circa 1950, comprises porch at entry, foyer/study nook, three bedrooms, one bathroom, separate toilet, formal lounge, large eat-in kitchen, and laundry. Brush box timber floors and original casement windows are some of the period features from its era that enhance charm, and in addition there are ceiling fans, stainless steel appliances including dishwasher, and separate shower and

INTERNAL: 98m² LAND: 4Ha (9.88 Acres)