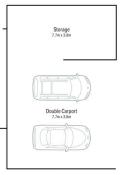

## 117 Nicklin Road Palmwoods QLD

Amber Werchon Property presents to the market, 117 Nicklin Road, Palmwoods: this fully useable four-hectare property on one of the most sort after roads in Palmwoods and is on the outskirts of the village comprises a post-war home ready for renovation, large sheds/studio, and spring-fed dam; offering a clear opportunity to value-add as well as create possible income stream.