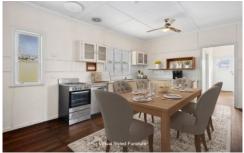

The home itself circa 1950, comprises porch at entry, foyer/study nook, three bedrooms, one bathroom, separate toilet, formal lounge, large eat-in kitchen, and laundry. Brush box timber floors and original casement windows are some of the period features from its era that enhance charm, and in addition there are ceiling fans, stainless steel appliances including dishwasher, and separate shower and