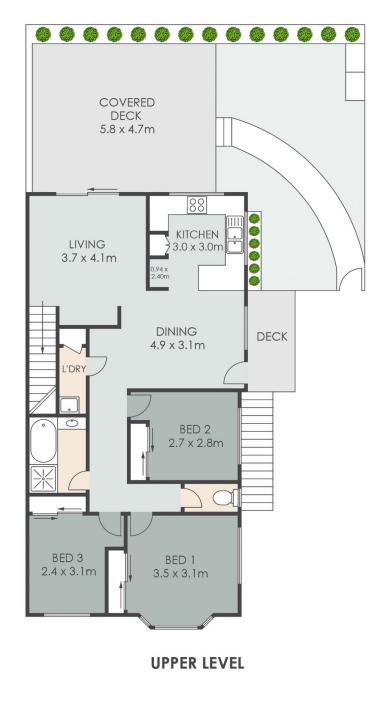

Filled with an abundance of natural light, the home features a well-designed floorplan comprising three bedrooms, one bathroom, open plan kitchen and dining area, living room with sliding doors opening onto the covered outdoor north-facing deck, separate laundry, and a large double

## **LOWER LEVEL**

INTERNAL: 140m<sup>2</sup> EXTERNAL: 32m<sup>2</sup> TOTAL: 172m<sup>2</sup> LAND: 192m<sup>2</sup>

ARTIST'S IMPRESSION ONLY: While every attempt has been made to ensure the accuracy of this floor plan's areas and measurements of doors, windows, rooms and all other items are approximate and no responsibility is taken for any error, omission, or mis-statement. This plan is for illustrative purposes only and should only be used as such by any prospective purchaser www.fratterphoto.com