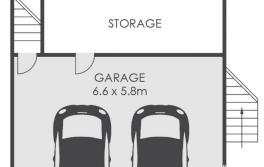

UNDERCROFT

## **LOWER LEVEL**

INTERNAL: 140m<sup>2</sup> EXTERNAL: 32m<sup>2</sup> TOTAL: 172m<sup>2</sup> LAND: 192m<sup>2</sup>

ARTIST'S IMPRESSION ONLY: While every attempt has been made to ensure the accuracy of this floor plan's areas and measurements of doors, windows, rooms and all other items are approximate and no responsibility is taken for any error, omission, or mis-statement. This plan is for illustrative purposes only and should only be used as such by any prospective purchaser www.fratterphoto.com