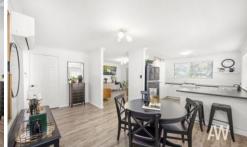

Filled with an abundance of natural light, the home features a well-designed floorplan comprising three bedrooms, one bathroom, open plan kitchen and dining area, living room with sliding doors opening onto the covered outdoor north-facing deck, separate laundry, and a large double