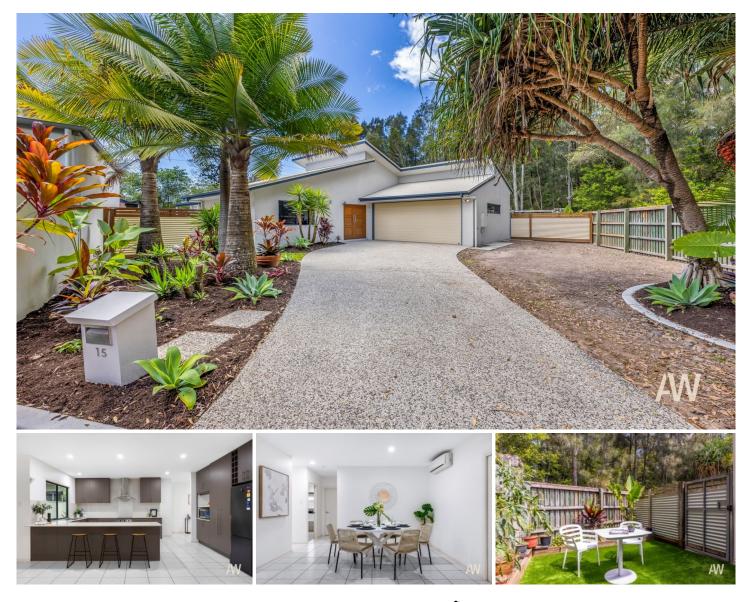

#### 15 Bainbridge Circuit Sippy Downs QLD

Welcome to 15 Bainbridge Circuit, a gorgeous family home set back from the road in a quiet area, offering privacy and tranquility surrounded by lush bushland. This spacious residence features four bedrooms and two bathrooms, making it the perfect haven for families or those seeking a peaceful lifestyle without sacrificing convenience.

At the heart of the home is a huge chef's kitchen that boasts large granite bench tops, a breakfast bar, and stainless steel appliances, including a dishwasher. With generous fridge space, a wine rack, and an appliance cupboard, this kitchen is designed for both functionality and style. A large window provides a beautiful outlook onto the garden, bringing in plenty of natural light.

### 4 🛤 2 🚔 2 🚔

| Туре                 | : House                                       |
|----------------------|-----------------------------------------------|
| Price                | : Contact Agent                               |
| <b>Building Size</b> | : 177 sqm                                     |
| Land Size            | : 547 sqm                                     |
| View                 | : https://www.amberwerchon.com.au/814<br>6503 |
|                      |                                               |