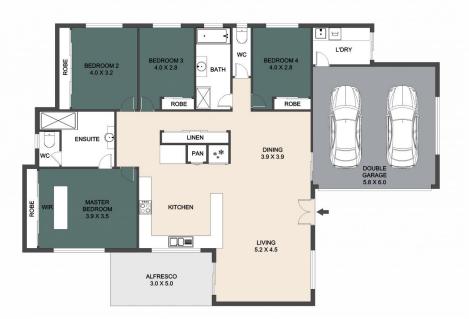

## AMBER WERCHON

PROPERTY · PEOPLE

ARTIST'S IMPRESSION ONLY: Every effort has been taken to ensure the accuracy of this floor plan's measurements and areas; however, measurements are approximate, and no responsibility is taken for any error or misrepresentation made by the artist. No guarantee is offered, and the use of this floor plan is for illustrative purposes only.

15 Bainbridge Circuit, Sippy Downs

INTERNAL - 159 SQM EXTERNAL - 13 SQM GARAGE - 35 SQM **TOTAL** - 207 SQM