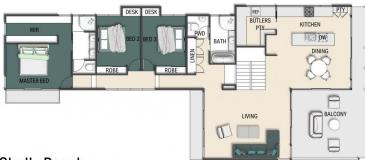

## 20 Russell Street Shelly Beach QLD

Amber Werchon Property proudly presents 20 Russell Street, Shelly Beach, an architecturally designed stunning home that epitomizes coastal living. Just 350 meters from the iconic Shelly Beach, this prestigious property combines modern design, quality finishes, and ample space for entertaining.

From the moment you step inside, you'll be captivated by this beautifully presented four-bedroom, three-bathroom home, complete with a powder room, double garage, and resort-style swimming pool. 9 foot ceilings, timber floors, and an expansive backyard create a luxurious yet relaxed atmosphere that's perfect for the whole family.

## 4 🕒 3 🔓 2 🖨

Type : House

Price : New to Market Land Size : 809 sqm

View: https://www.amberwerchon.com.au/814656

2

**Daniel Mendes 07 5430 0888** 

Amber Werchon 07 5430 0888