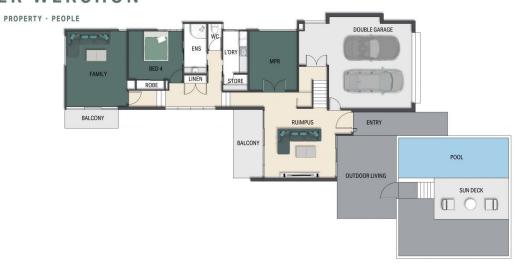

## 20 Russell Street Shelly Beach QLD

Amber Werchon Property proudly presents 20 Russell Street, Shelly Beach, an architecturally designed stunning home that epitomizes coastal living. Just 350 meters from the iconic Shelly Beach, this prestigious property combines modern design, quality finishes, and ample space for entertaining.

From the moment you step inside, you'll be captivated by this beautifully presented four-bedroom, three-bathroom home, complete with a powder room, double garage, and resort-style swimming pool. 9 foot ceilings, timber floors, and an expansive backyard create a luxurious yet relaxed atmosphere that's perfect for the whole family.

## 4 🕒 3 🔓 2 🖨

Type : House

Price : New to Market Land Size : 809 sqm

View: https://www.amberwerchon.com.au/814656

2

**Daniel Mendes 07 5430 0888** 

Amber Werchon 07 5430 0888