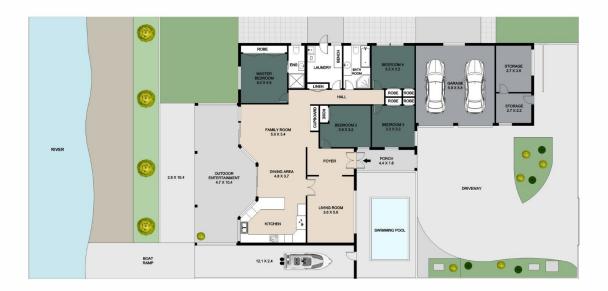

## AMBER WERCHON

PROPERTY · PEOPLE

ARTIST'S IMPRESSION ONLY: Every effort has been taken to ensure the accuracy of this floor plan's measurements and areas; however, measurements are approximate, and no responsibility is taken for any error or misrepresentation made by the artist. No guarantee is offered, and the use of this floor plan is for illustrative purposes only.

#### 13 Schirrmann Drive, Maroochydore

INTERNAL - 136 SQM EXTERNAL - 62 SQM GARAGE - 34 SQM TOTAL - 232 SQM