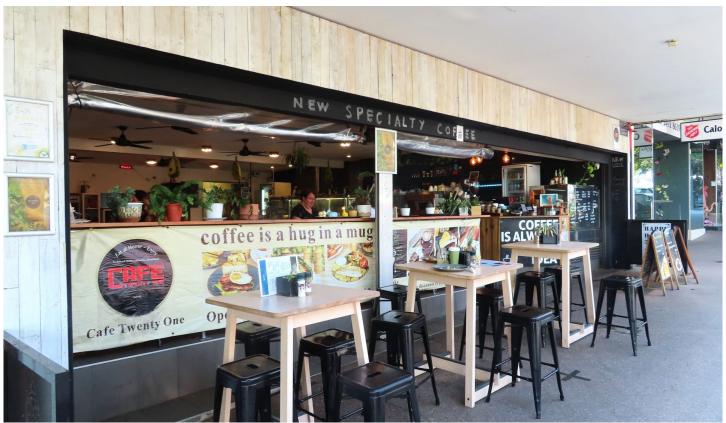

## Caloundra

Arguably the most prime high profile site in Caloundra with wide frontage opening out to the busy northern end of Bulcock Street. 'Café Twenty One' - established 15 years.

Opportunity for serious Café operators looking for Cash Flow, strategic positioning with revenue growth options. Brisbane based owner of 2.5 years is selling to reduce workload and travel commitments.

'Café Twenty One' enjoys regular patronage mostly from locals plus seasonal holidaymakers, tourists and day trippers attracted to the area and its beaches. The premises comprise large commercial kitchen, office area, wash up room, separate toilet facilities and two storage areas for dry goods and surplus equipment. The service