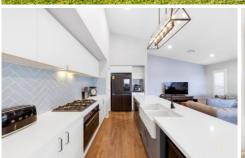

Across a light-filled single level, it comprises formal entry, four bedrooms - three with luxury ensuites and walk-in robes, powder room, media room, study/retreat, well-equipped central kitchen with walk-in pantry, open plan living flowing out to covered alfresco entertaining patio overlooking child and pet-friendly grassy backyard, and double lock up garage with laundry facilities.