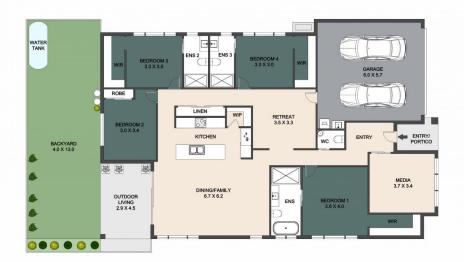

Across a light-filled single level, it comprises formal entry, four bedrooms - three with luxury ensuites and walk-in robes, powder room, media room, study/retreat, well-equipped central kitchen with walk-in pantry, open plan living flowing out to covered alfresco entertaining patio overlooking child and pet-friendly grassy backyard, and double lock up garage with laundry facilities.

## AMBER WERCHON

PROPERTY · PEOPLE

ARTIST'S IMPRESSION ONLY: Every effort has been taken to ensure the accuracy of this floor plan's measurements and areas; however, measurements are approximate, and no responsibility is taken for any error or misrepresentation made by the artist. No guarantee is offered, and the use of this floor plan is for illustrative purposes only.

### 23 Madeleine St, Nirimba

INTERNAL - 182 SQM EXTERNAL - 17 SQM GARAGE - 37 SQM TOTAL - 236 SQM