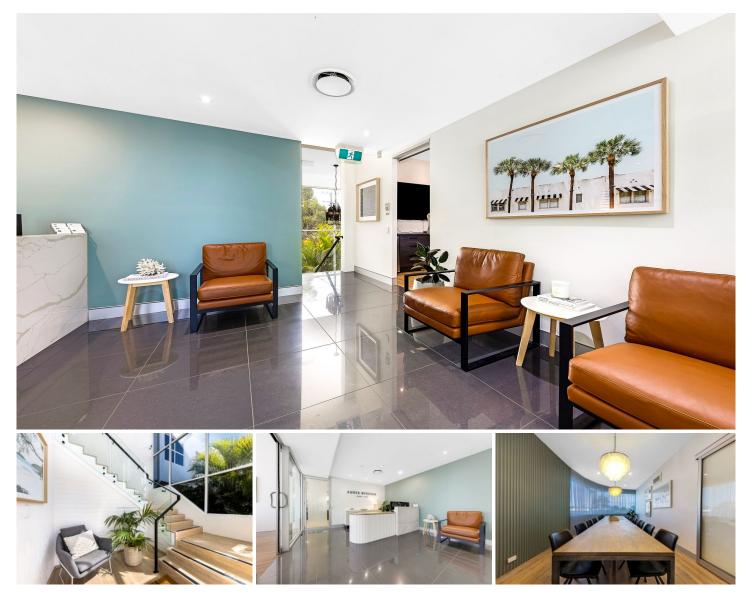

## 2I/3 Woomba Place Mooloolaba QLD

Elevate your small business to a vibrant office culture and atmosphere by joining our shared space and enjoy an already furnished office at our premises!

Impress your clients with our stylish, modern office featuring a welcoming shared reception area and convenient visitor parking. Make use of our state-of-the-art 12+ person boardroom, equipped with a 75-inch TV, HDMI connection, Apple TV, and coffee facilities. Alternatively, opt for more intimate meetings in one of our two formal 4-person rooms. There is no need to worry about internet speed, as you will have wireless access to our NBN network.