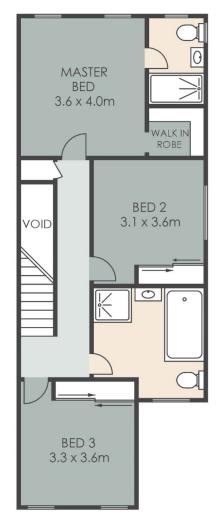

Across two light-filled levels the home comprises four bedrooms, two bathrooms plus powder room, open plan living, central kitchen, north-facing patio, separate laundry with external access, double lock-up garage and a fenced grassy side yard for children and pets to play.

## 4 🚐 2 🚍 2 🚍

Type : House

Price : New to Market
Building Size : 141 sqm
Land Size : 224 sqm

View: https://www.amberwerchon.com.au/815

5430

**Todd Forrest 07 5430 0888** 

Terri-Anne Murray 07 5430 0888

INTERNAL: 167m<sup>2</sup> EXTERNAL: 10m<sup>2</sup> TOTAL: 177m<sup>2</sup> LAND: 224m<sup>2</sup>