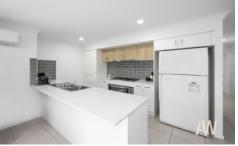

Across two light-filled levels the home comprises four bedrooms, two bathrooms plus powder room, open plan living, central kitchen, north-facing patio, separate laundry with external access, double lock-up garage and a fenced grassy side yard for children and pets to play.

Split system air-conditioning in living, ceiling fans in bedrooms, security screens, stone benches in kitchen, gas

For full version visit the website