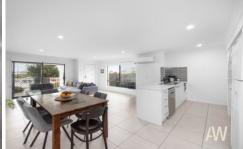

Across two light-filled levels the home comprises four bedrooms, two bathrooms plus powder room, open plan living, central kitchen, north-facing patio, separate laundry with external access, double lock-up garage and a fenced grassy side yard for children and pets to play.

Split system air-conditioning in living, ceiling fans in bedrooms, security screens, stone benches in kitchen, gas

For full version visit the website