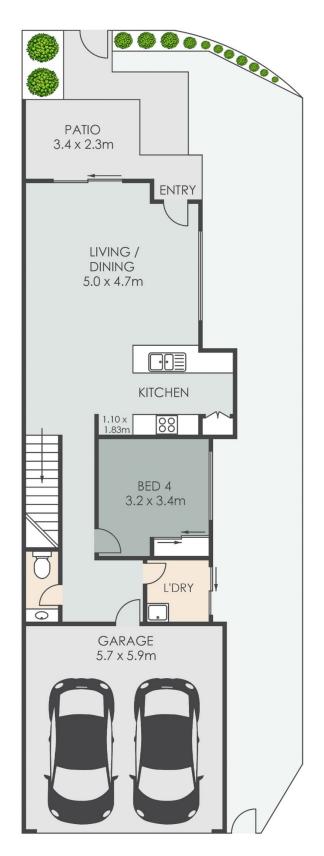

Across two light-filled levels the home comprises four bedrooms, two bathrooms plus powder room, open plan living, central kitchen, north-facing patio, separate laundry with external access, double lock-up garage and a fenced grassy side yard for children and pets to play.

Split system air-conditioning in living, ceiling fans in bedrooms, security screens, stone benches in kitchen, gas

For full version visit the website

## 4 🚐 2 🚍 2 🚍

Type : House

Price : New to Market
Building Size : 141 sqm
Land Size : 224 sqm

View: https://www.amberwerchon.com.au/815

5430

**Todd Forrest 07 5430 0888** 

Terri-Anne Murray 07 5430 0888

INTERNAL: 167m<sup>2</sup> EXTERNAL: 10m<sup>2</sup> TOTAL: 177m<sup>2</sup> LAND: 224m<sup>2</sup>