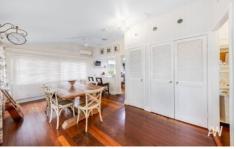

As soon as you step inside this lovingly restored residence, you'll feel as though part of you has stepped back in time. Solid timber floors, leadlight casement windows, modest chandeliers, and vintage door handles set the stage, while soaring 3.3-metre high ceilings and Victorian-era details