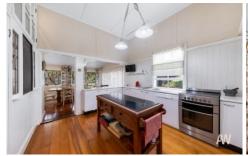

As soon as you step inside this lovingly restored residence, you'll feel as though part of you has stepped back in time. Solid timber floors, leadlight casement windows, modest chandeliers, and vintage door handles set the stage, while soaring 3.3-metre high ceilings and Victorian-era details