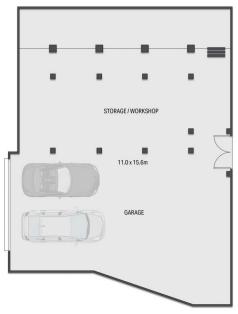

kind.

Once home to Nambour's first Mayor, this beautifully restored Queenslander seamlessly merges the character of its 1920s origins with modern comforts, offering an exceptional lifestyle in one of the Sunshine Coast's most promising suburbs.

As soon as you step inside this lovingly restored residence, you'll feel as though part of you has stepped back in time. Solid timber floors, leadlight casement windows, modest chandeliers, and vintage door handles set the stage, while soaring 3.3-metre high ceilings and Victorian-era details

For full version visit the website

### 4 📭 2 🖺 2 🖨

Type : House

Price : Contact Agent Land Size : 478 sqm

View: https://www.amberwerchon.com.au/815660

7



Lucy Werchon 07 5430 0888



Naj Elsayed 07 5430 0888

### AMBER WERCHON

PROPERTY · PEOPLE







LOWER GROUND FLOOR PLAN

#### **GROUND FLOOR PLAN ON SITE**

This floor plan including furniture, fixture measurements and dimensions are approximate and for illustrative purposes only. BoxBrownie.com gives no guarantee, warranty or representation as to the accuracy and layout. All enquiries must be directed to the agent, vendor or party representing this floor plan.

## 11 George Street, Nambour