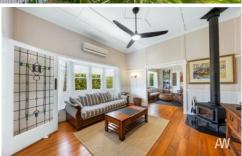

As soon as you step inside this lovingly restored residence, you'll feel as though part of you has stepped back in time. Solid timber floors, leadlight casement windows, modest chandeliers, and vintage door handles set the stage, while soaring 3.3-metre high ceilings and Victorian-era details