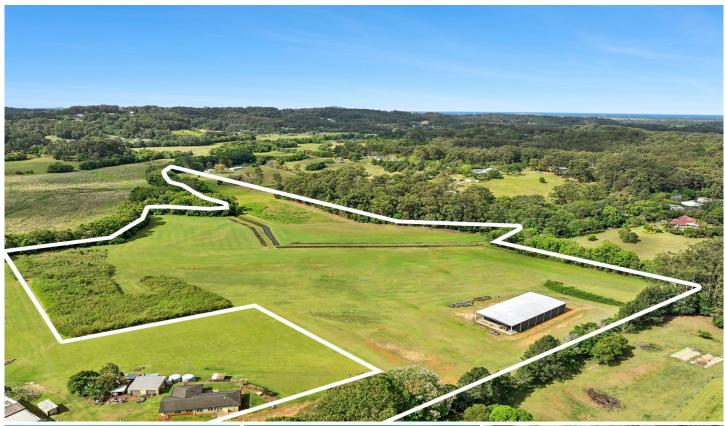

## 56 Spalls Road Diddillibah QLD

Amber Werchon Property presents a rare gem in Diddilliabah, where serene living meets practical functionality. Nestled at the end of a no-through street, this expansive, nearly 30 acre, property offers unparalleled privacy and a unique opportunity for those looking to embrace both nature and productivity.

The property features a true north facing aspect with nearly all usable land - a massive north-facing shed (see attached floor plan) 43m x 20m and 6m high... designed for optimal natural light, built with a robust 6 inch thick solid concrete slab - for heavy trucks and machinery and I-beam structure. Its all-steel construction ensures durability and low maintenance, while the 3-phase power supply makes it perfect for various applications. The shed is also insulated