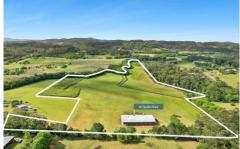

## 56 Spalls Road Diddillibah QLD

Amber Werchon Property presents a rare gem in Diddilliabah, where serene living meets practical functionality. Nestled at the end of a no-through street, this expansive, nearly 30 acre, property offers unparalleled privacy and a unique opportunity for those looking to embrace both nature and productivity.

The property features a true north facing aspect with nearly all usable land - a massive north-facing shed (see attached floor plan) 43m x 20m and 6m high... designed for optimal natural light, built with a robust 6 inch thick solid concrete slab - for heavy trucks and machinery and I-beam structure. Its all-steel construction ensures durability and low maintenance, while the 3-phase power supply makes it perfect for various applications. The shed is also insulated