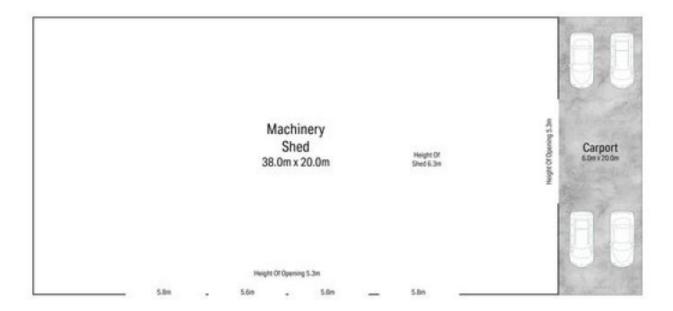

The property features a true north facing aspect with nearly all usable land - a massive north-facing shed (see attached floor plan) 43m x 20m and 6m high... designed for optimal natural light, built with a robust 6 inch thick solid concrete slab - for heavy trucks and machinery and I-beam structure. Its all-steel construction ensures durability and low maintenance, while the 3-phase power supply makes it perfect for various applications. The shed is also insulated

## 56 Spalls Road, Diddillibah Whilst bermcom au has made every attempt to ensure the accuracy of the floor plan contained here, measurements are approximate and no responsibility is taken for any error, omission, or mis-statement. This plan is for illustrative purposes only.