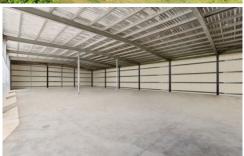

The property features a true north facing aspect with nearly all usable land - a massive north-facing shed (see attached floor plan) 43m x 20m and 6m high... designed for optimal natural light, built with a robust 6 inch thick solid concrete slab - for heavy trucks and machinery and I-beam structure. Its all-steel construction ensures durability and low maintenance, while the 3-phase power supply makes it perfect for various applications. The shed is also insulated