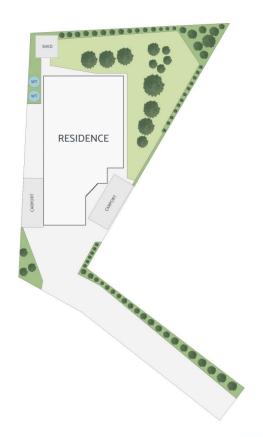

## 55 Old Orchard Drive Palmwoods QLD

Amber Werchon Property presents this wonderful 4-bedroom, 2-bathroom residence nestled in the heart of Palmwoods. Built in 2004, this property combines modern comforts with a touch of paradise, making it an ideal retreat for families and entertainers alike.

INTERNAL: 150m²
EXTERNAL: 43m²
GARAGE/CARPORT: 95m²
TOTAL: 288m²
LAND SIZE: 1,144m²

4 **昌** 2 **小** 4 **高** 