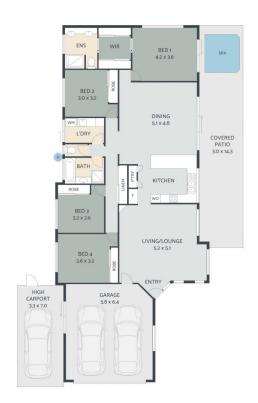

## 55 Old Orchard Dr, PALMWOODS

ARTIST'S IMPRESSION ONLY: While every attempt has been made to ensure the accuracy of this floor plan's areas and measurements of doors, windows, rooms and all other items are approximate and no responsibility is taken for any error, omission, or mis-statement. This plan is for illustrative purposes only and should only be used as such by any prospective purchase Floor Plan by: RealEstateFloorPlans.com.au

INTERNAL: 150m²
EXTERNAL: 43m²
GARAGE/CARPORT: 95m²
TOTAL: 288m²
LAND SIZE: 1,144m²

4 **昌** 2 **小** 4 **高** 