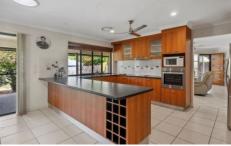

As you step inside, you'll be greeted by a spacious living area enhanced by ceiling fans and zoned ducted air conditioning throughout, ensuring year-round comfort. The heart of the home is the well-appointed kitchen, featuring a dishwasher and fridge, an expansive breakfast bar countertop, an elegant wine rack, and a convenient appliance cabinet.