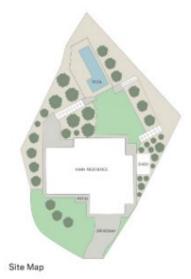

unice of the fil

orpiană.

Land Size: 1,120m<sup>2</sup> | Internal: 227m<sup>2</sup> | External: 59m<sup>2</sup> | Total: 286m<sup>2</sup>