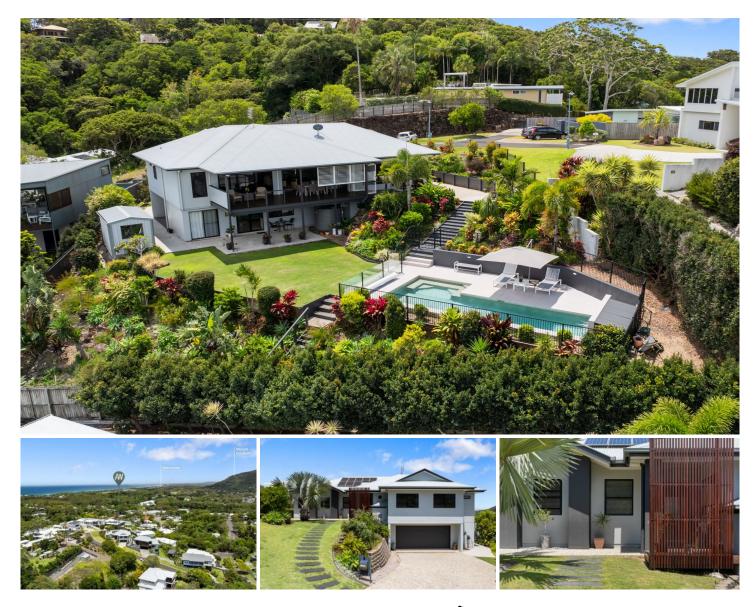

## 8 Shanagolden Court Yaroomba QLD

Amber Werchon Property presents to the market, 8 Shanagolden Court, Yaroomba: this truly gorgeous custom-designed lifestyle home on a beautifully landscaped 1/4 acre block at the end of a quiet cul-de-sac in prestigious Grande Vista Estate, showcasing breathtaking coastal views incorporating iconic Mount Coolum and sweeping beyond to Point Cartwright lighthouse.

Across two levels with a well-designed floor plan that can perfectly facilitate dual living for the extended family or perhaps generate income via Airbnb style short-term accommodation; with two fully self-contained levels with their own separate access, you can live on either level without needing to use stairs.

## For full version visit the website

https://www.amberwerchon.com.au

5 🛤 3 🚔 2 🚘

Tyne

| Price<br>Building Size<br>Land Size<br>View | : New To Market<br>: 286 sqm<br>: 1120 sqm<br>: https://www.amberwerchon.com.au/816 |
|---------------------------------------------|-------------------------------------------------------------------------------------|
|                                             | 2657                                                                                |
|                                             |                                                                                     |