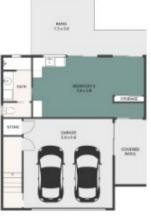

Across two levels with a well-designed floor plan that can perfectly facilitate dual living for the extended family or perhaps generate income via Airbnb style short-term accommodation; with two fully self-contained levels with their own separate access, you can live on either level without needing to use stairs.

unice of the fil

orpiană.

Land Size: 1,120m<sup>2</sup> | Internal: 227m<sup>2</sup> | External: 59m<sup>2</sup> | Total: 286m<sup>2</sup>