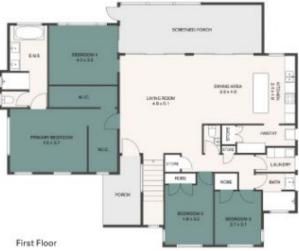

Across two levels with a well-designed floor plan that can perfectly facilitate dual living for the extended family or perhaps generate income via Airbnb style short-term accommodation; with two fully self-contained levels with their own separate access, you can live on either level without needing to use stairs.

unice of the fil

orpiană.

Land Size: 1,120m<sup>2</sup> | Internal: 227m<sup>2</sup> | External: 59m<sup>2</sup> | Total: 286m<sup>2</sup>