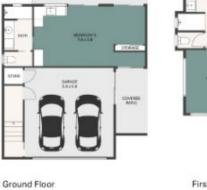

Across two levels with a well-designed floor plan that can perfectly facilitate dual living for the extended family or perhaps generate income via Airbnb style short-term accommodation; with two fully self-contained levels with their own separate access, you can live on either level without needing to use stairs.

unice of the fil

orpiană.

Land Size: 1,120m<sup>2</sup> | Internal: 227m<sup>2</sup> | External: 59m<sup>2</sup> | Total: 286m<sup>2</sup>