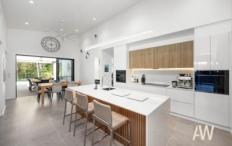

The heart of the home is the stunning kitchen, featuring Electrolux appliances, including two steam bake ovens (one with air fryer), a 900mm induction hob, and a convenient pop-up power pack. The kitchen also boasts a butler's pantry with its own sink and ample storage. Natural