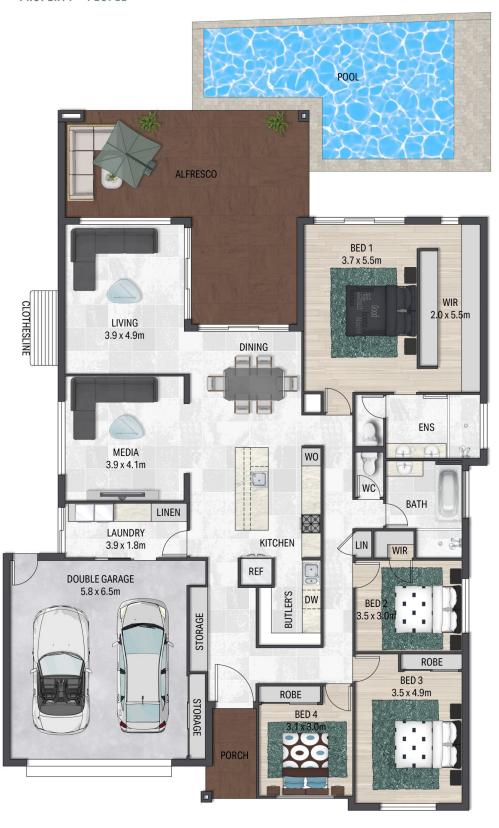

## 8 Kuranda Close Buderim QLD

Amber Werchon Property presents to the market, 8 Kuranda Close, Buderim - a pristine, near-new low-set home that epitomises modern luxury and effortless living.

With a light neutral colour palette and high-end finishes throughout, this immaculate residence is less than two years old and has been meticulously designed for low-maintenance living without compromising on style or space.

The heart of the home is the stunning kitchen, featuring Electrolux appliances, including two steam bake ovens (one with air fryer), a 900mm induction hob, and a convenient pop-up power pack. The kitchen also boasts a butler's pantry with its own sink and ample storage. Natural