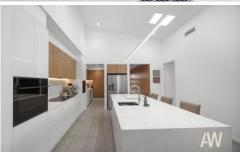

The heart of the home is the stunning kitchen, featuring Electrolux appliances, including two steam bake ovens (one with air fryer), a 900mm induction hob, and a convenient pop-up power pack. The kitchen also boasts a butler's pantry with its own sink and ample storage. Natural