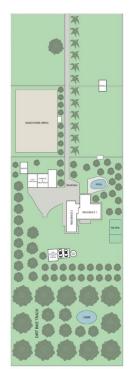

# AMBER WERCHON

**PROPERTY** • **PEOPLE** 

30 Bamboo Road Palmwoods QLD

Amber Werchon Property welcomes you to your dream dual-living retreat on the Sunshine Coast! Nestled on a sprawling 2.66 hectares (6.43 acres), this beautiful, eco-friendly estate offers a perfect blend of modern living and rural charm, ideal for horse lovers and nature enthusiasts alike. Situated on the sought-after Bamboo Road, a sweeping driveway of towering palm trees leads you past horse paddocks, stables, and an Olympic-size sand arena to the main house.

Land Size: 2.66H | Internal: 254m<sup>2</sup> | External: 118m<sup>2</sup> | Total: 372m<sup>2</sup>