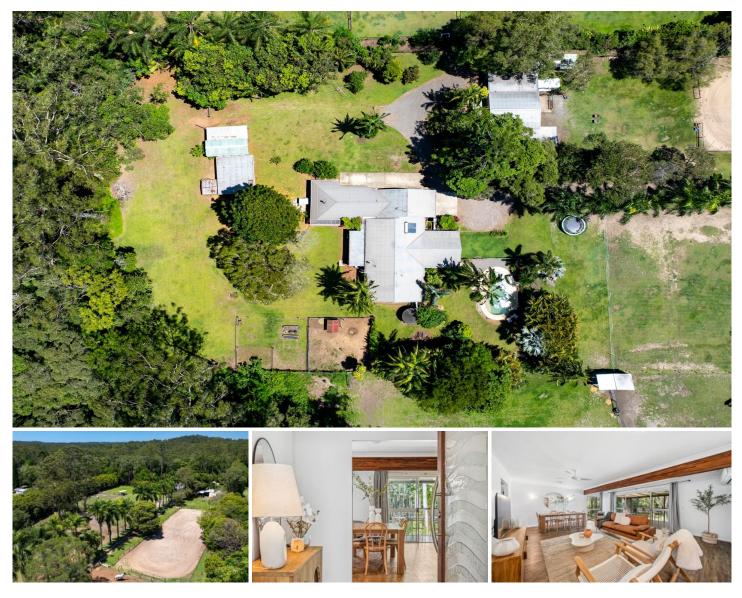

# AMBER WERCHON

**PROPERTY** • **PEOPLE** 

30 Bamboo Road Palmwoods QLD

Amber Werchon Property welcomes you to your dream dual-living retreat on the Sunshine Coast! Nestled on a sprawling 2.66 hectares (6.43 acres), this beautiful, eco-friendly estate offers a perfect blend of modern living and rural charm, ideal for horse lovers and nature enthusiasts alike. Situated on the sought-after Bamboo Road, a sweeping driveway of towering palm trees leads you past horse paddocks, stables, and an Olympic-size sand arena to the main house.

#### Main House Features:

This renovated home boasts 3 spacious bedrooms and 2 bathrooms, all designed with built in robes and gorgeous views. The heart of the home is the contemporary kitchen, complete with a marble worktop, dishwasher, and a 90 cm

### 5 🛤 3 🚔 8 🚘

- Type: Acreage/Semi-RuralPrice: Contact AgentLand Size: 6 AcresView: https://www.amberwerchon.com.au/816380
  - 6

Rachael Allen 07 5430 0888

Teale Ring 07 5430 0888