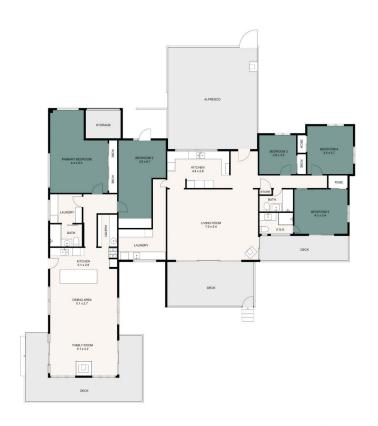

#### Main House Features:

This renovated home boasts 3 spacious bedrooms and 2 bathrooms, all designed with built in robes and gorgeous views. The heart of the home is the contemporary kitchen, complete with a marble worktop, dishwasher, and a 90 cm

Land Size: 2.66H | Internal: 254m<sup>2</sup> | External: 118m<sup>2</sup> | Total: 372m<sup>2</sup>