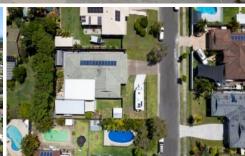

With its functional layout that offers ample space to entertain, this property features five bedrooms in total, three bathrooms, double garage, garden shed, new flooring, separate laundry with exterior access, covered patio, side access for the boat or caravan, air conditioning in both living areas, security screens and ceiling fans, all on a large 700m2 block.

## 44 Darlington Circuit, CURRIMUNDI

Land Size: 700m<sup>2</sup> | Internal: 185m<sup>2</sup> | External: 73m<sup>2</sup> | Total: 258m<sup>2</sup>