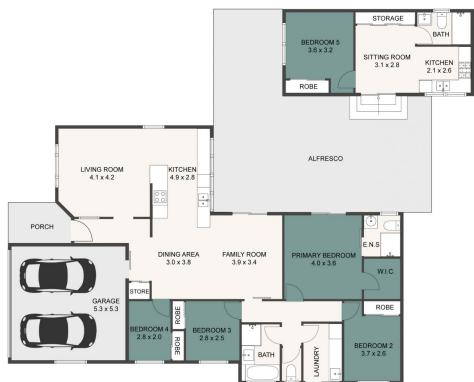

With its functional layout that offers ample space to entertain, this property features five bedrooms in total, three bathrooms, double garage, garden shed, new flooring, separate laundry with exterior access, covered patio, side access for the boat or caravan, air conditioning in both living areas, security screens and ceiling fans, all on a large 700m2 block.

## 44 Darlington Circuit, CURRIMUNDI

Land Size: 700m<sup>2</sup> | Internal: 185m<sup>2</sup> | External: 73m<sup>2</sup> | Total: 258m<sup>2</sup>