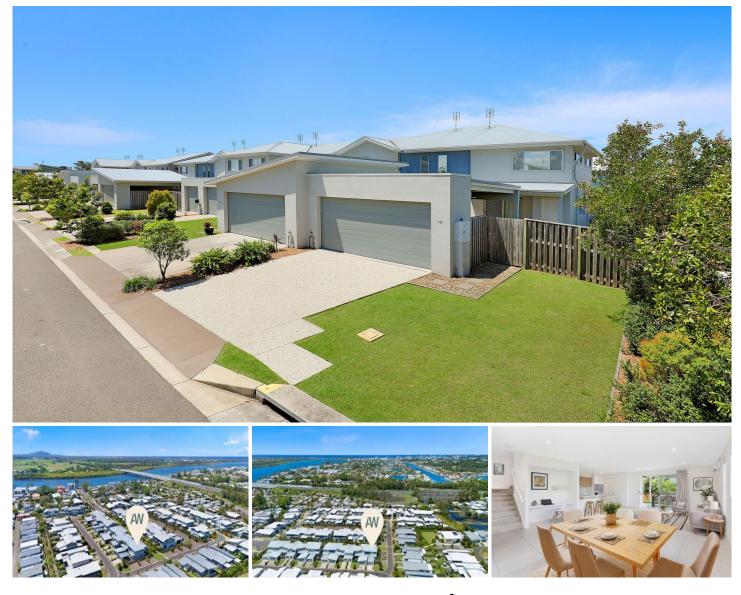

## 130 Paradise Circuit Maroochydore QLD

Amber Werchon Property presents to the market 130 Paradise Circuit, Maroochydore. A wonderful end of terrace townhouse in a tranquil location with 3 bedrooms, great courtyard, low body corporate fees and pet friendly! Large modern townhouses with all these features are difficult to find and in high demand.

With a huge 205 sqm of space designed for easy care living and functionality; the townhouse is complete with 3 large bedrooms, two bathrooms, expansive open plan living, elegant kitchen, downstairs powder room, rear patio with beautifully landscaped low maintenance courtyard and separate laundry. All bedrooms have built in robes with the master having a large walk in robe with ensuite. Other features include split system air conditioning, modern