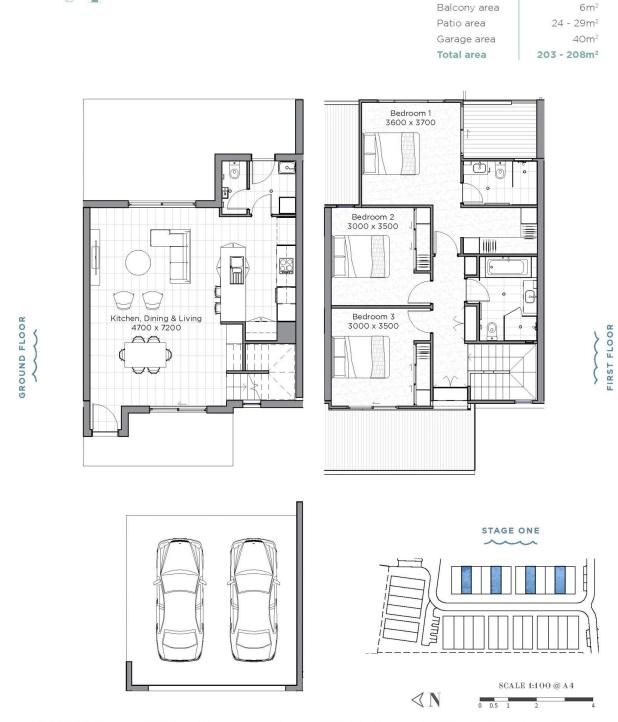

With a huge 205 sqm of space designed for easy care living and functionality; the townhouse is complete with 3 large bedrooms, two bathrooms, expansive open plan living, elegant kitchen, downstairs powder room, rear patio with beautifully landscaped low maintenance courtyard and separate laundry. All bedrooms have built in robes with the master having a large walk in robe with ensuite. Other features include split system air conditioning, modern

E **RESIDENCES** MAROOCHYDORE

Type 4B

07 3457 8623 TIDERESIDENCES.COM.AU

3 Bedroom ~ 2.5 Bathroom ~ 2 Car

Internal area

Lots: 116, 128 Mirror Lots: 110, 122

133m<sup>2</sup>