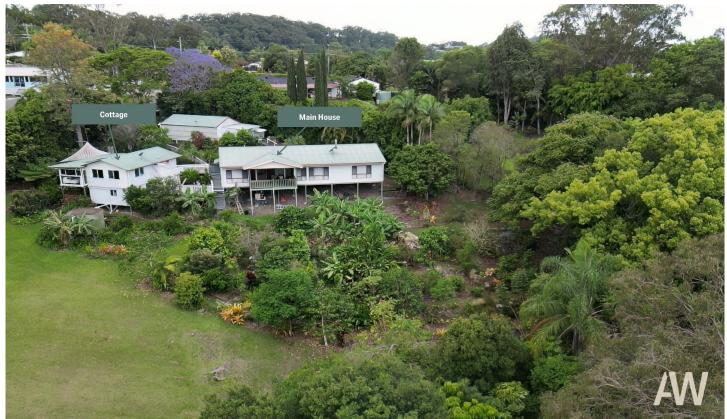

#### 33a Atkinson Road Bli Bli QLD

Amber Werchon Property presents an exceptional opportunity at 33A Atkinson Road, Bli Bli-a beautiful income-producing property set on 3,838 square metres, just under one acre, perched atop rich, nutrient-filled soil.

The main residence features three generously sized bedrooms and two well-appointed bathrooms. As you enter, the expansive living area, complete with a cozy fireplace, welcomes you with breathtaking views of the hinterland through large sliding doors that lead to a stunning covered deck, perfect for entertaining guests. The tidy kitchen, with a separate dining area, complements the home's design, providing functionality and style.