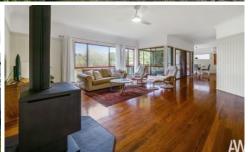

The main residence features three generously sized bedrooms and two well-appointed bathrooms. As you enter, the expansive living area, complete with a cozy fireplace, welcomes you with breathtaking views of the hinterland through large sliding doors that lead to a stunning covered deck, perfect for entertaining guests. The tidy kitchen, with a separate dining area, complements the home's design, providing functionality and style.

Key features include beautiful polished timber floorboards,

For full version visit the website