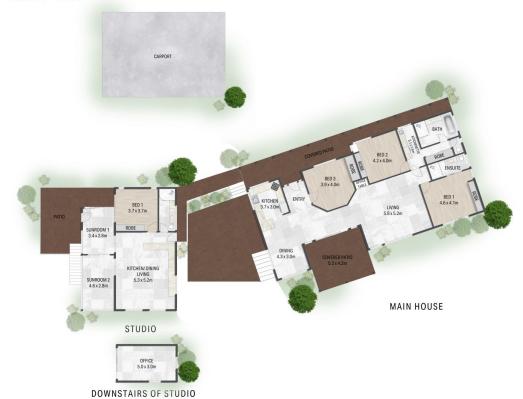

The main residence features three generously sized bedrooms and two well-appointed bathrooms. As you enter, the expansive living area, complete with a cozy fireplace, welcomes you with breathtaking views of the hinterland through large sliding doors that lead to a stunning covered deck, perfect for entertaining guests. The tidy kitchen, with a separate dining area, complements the home's design, providing functionality and style.

## 33A Atkinson Road, Bli Bli

This floor plan including furniture, fixture measurements and dimensions are approximate and for illustrative purposes only. Amber Werchon gives no guarantee, warranty or representation as to the accuracy and layout. All enquiries must be directed to the agent, vendor or party representing this floor plan.