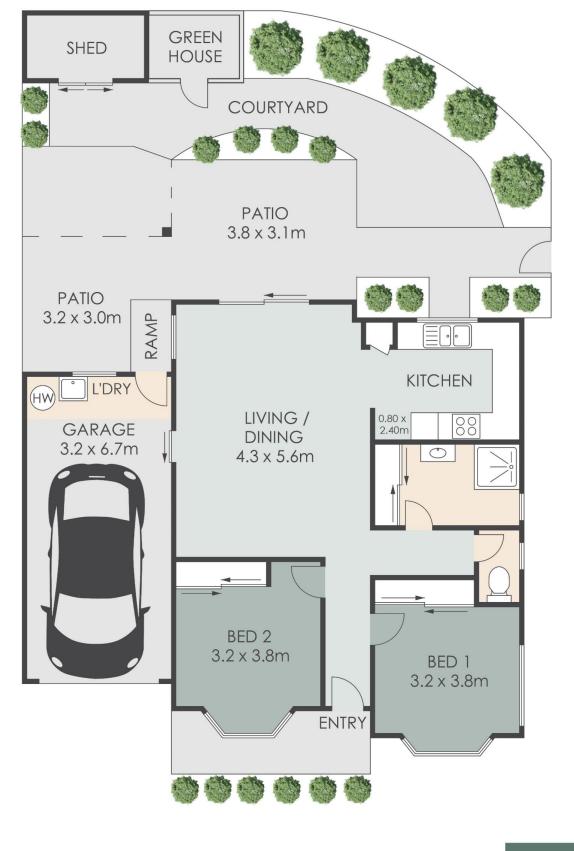

Julie Rudes-Young 07 5430 0888

.com.au/816

Todd Forrest 07 5430 0888

30/1 Peregrine Drive, WURTULLA INTERNAL: 98m<sup>2</sup> EXTERNAL: 28m<sup>2</sup> TOTAL: 126m<sup>2</sup> LAND: 208m<sup>2</sup>

ARTIST'S IMPRESSION ONLY: While every attempt has been made to ensure the accuracy of this floor plan's areas and measurements of doors, windows, rooms and all other items are approximate and no responsibility is taken for any error, omission, or mis-statement. This plan is for illustrative purposes only and should only be used as such by any prospective purchaser www.fratterphoto.com