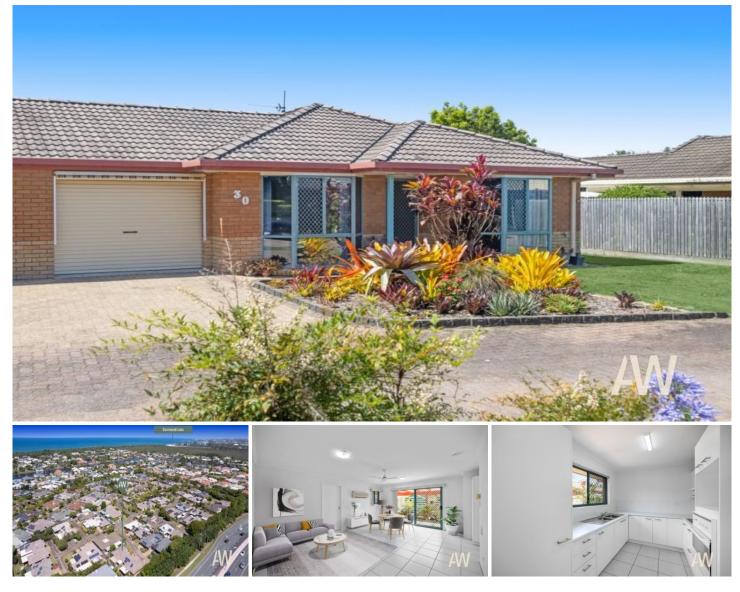

## 30/1 Peregrine Drive Wurtulla QLD

Amber Werchon Property proudly presents to the market 30/1 Peregrine Drive, Warana; situated in the peaceful Park Haven Complex One, this delightful low-maintenance villa is now available for immediate occupancy.

Natural light fills the open-plan living spaces, which flow effortlessly into the kitchen. Sliding doors open to a spacious covered patio, creating a cozy spot to enjoy the northerly sun. The fully fenced backyard is a haven for garden lovers, complete with a greenhouse, shed, and convenient side access.

Both generously sized bedrooms feature charming bay windows, built-in robes, and fresh carpeting. The bathroom offers plenty of space with a separate toilet, while the