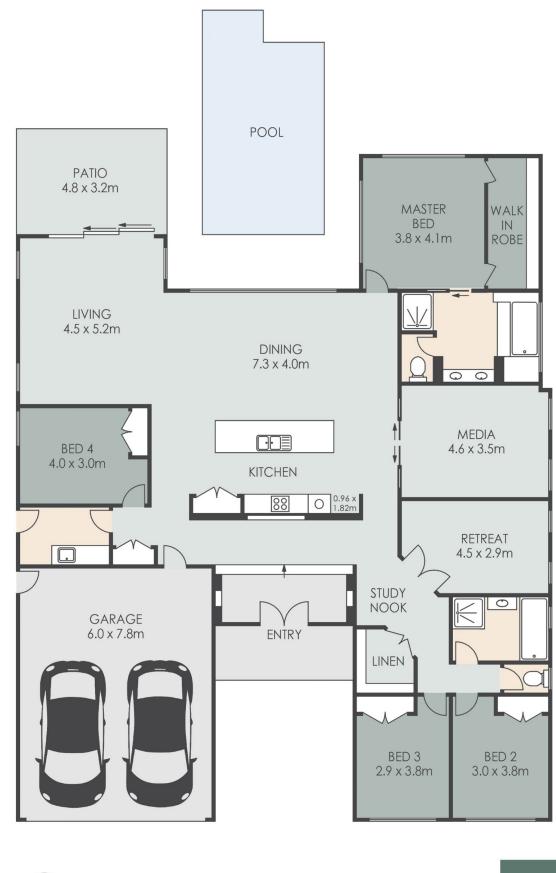

## 4 🛤 2 🚔 2 🚘

| rice :<br>uilding Size :<br>and Size : | House<br>Auction Onsite 23rd November 5pm<br>296 sqm<br>920 sqm<br>https://www.amberwerchon.com.au/816<br>7614 |
|----------------------------------------|----------------------------------------------------------------------------------------------------------------|
|                                        | 7614                                                                                                           |
| rice :<br>uilding Size :<br>and Size : | Auction Onsite 23rd November 5pm<br>296 sqm<br>920 sqm<br>https://www.amberwerchon.com.au/816                  |

Daniel Mendes 07 5430 0888

4 h 2 ÷

14 Rutherford Place, PELICAN WATERSINTERNAL: 273m²EXTERNAL: 23m²TOTAL: 296m²

ARTIST'S IMPRESSION ONLY: While every attempt has been made to ensure the accuracy of this floor plan's areas and measurements of doors, windows, rooms and all other items are approximate and no responsibility is taken for any error, omission, or mis-statement. This plan is for illustrative purposes only and should only be used as such by any prospective purchaser www.fratterphoto.com