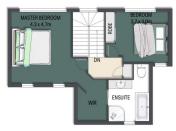

ydore Beach, everything you need is close at hand.

Inside, this home boasts four generous bedrooms, including two conveniently located downstairs. The front bedroom enjoys sliding door access to a north-facing

For full version visit the website

## 4 🚐 2 🚍 2 🗬

Type : House

Price : New to Market!
Building Size : 180 sqm
Land Size : 336 sqm

View: https://www.amberwerchon.com.au/816

7987



Naj Elsayed 07 5430 0888

## AMBER WERCHON

PROPERTY · PEOPLE



### **Ground Floor Plan**

This floor plan including furniture, fixture measurements and dimensions are approximate and for illustrative purposes only. Amber Werchon gives no guarantee, warranty or representation as to the accuracy and layout. All enquiries must be directed to the agent, vendor or party representing this floor plan.





First Floor Plan