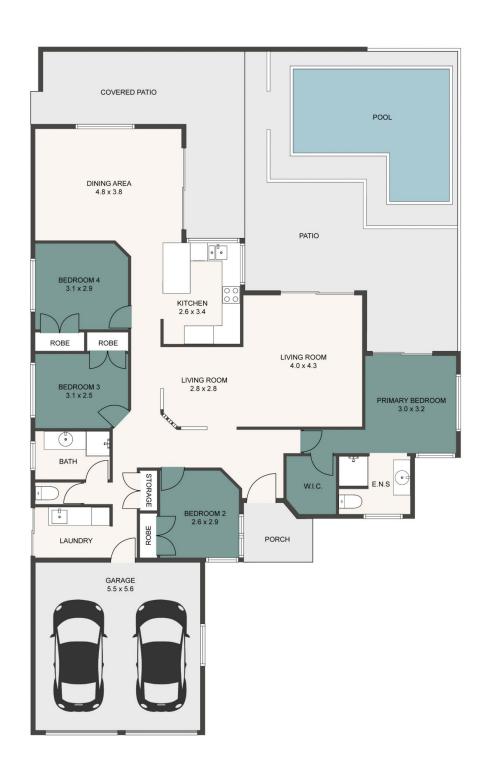

Across a single level facilitating easy-care living for all ages and stages in life; the home comprises four bedrooms, two bathrooms, two living areas, central kitchen, expansive alfresco entertaining overlooking inground pool with waterfall feature, separate laundry, and double lock-up garage plus additional onsite parking.

## 10 Jasmin Circle, Bokarina

Land Size: 600m<sup>2</sup> | Internal: 162m<sup>2</sup> | External: 73m<sup>2</sup> | Total: 235m<sup>2</sup>