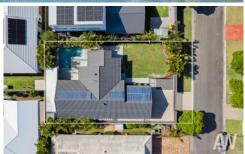

## 10 Jasmin Circle, Bokarina

Land Size: 600m<sup>2</sup> | Internal: 162m<sup>2</sup> | External: 73m<sup>2</sup> | Total: 235m<sup>2</sup>