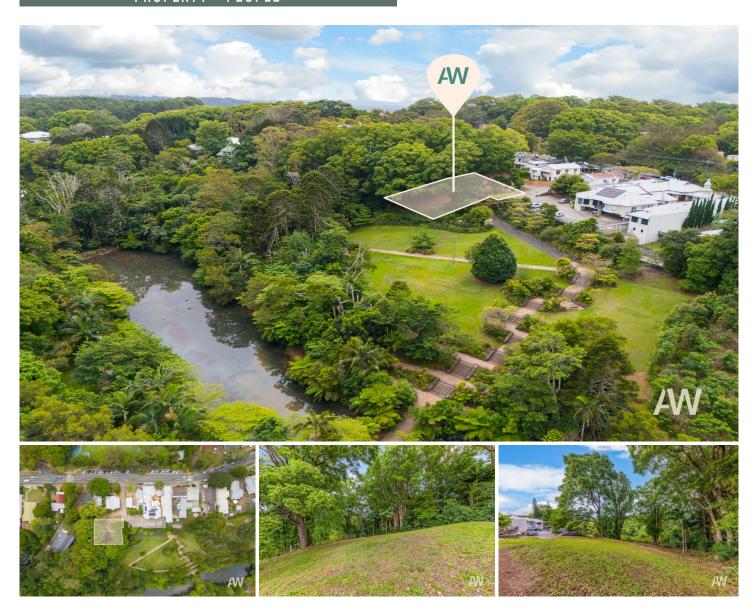

## 164 Main Street Montville QLD

Amber Werchon Property presents to the market 164 Main Street, Montville. Come build your dream home on this prime 1,000 sqm parcel of land - a blank canvas where your vision meets nature's beauty and development potential abounds. Situated in the heart of Montville's rural village, walking distance to the beautiful Edge Restaurant and boutique shops, this property is not only a gateway to a picturesque lifestyle but also an exciting opportunity for a variety of uses under the Local Centre Zone. This zoning allows for a desirable mix of residential, retail, commercial and community developments.

Whether you're looking to create a cosy home, an artisan's studio or even explore the possibilities of office space or a boutique food and drink outlet, the flexibility of this block

Type : Land

Price : Contact Agent Land Size : 1000 sqm