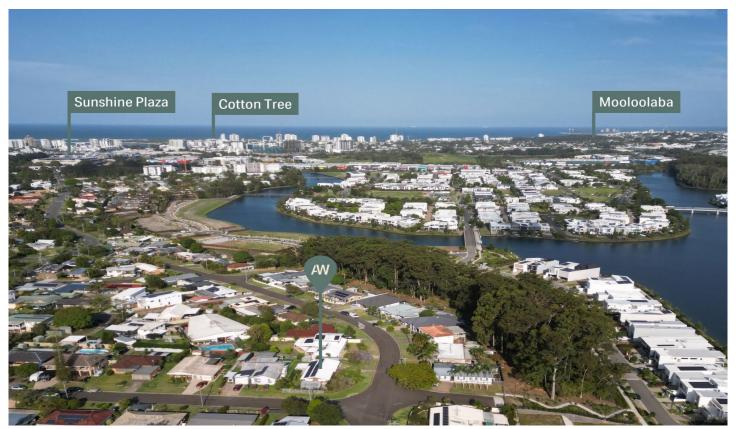

## 28 Kowree Crescent Maroochydore QLD

Amber Werchon Property presents to the market 28 Kowree Cres, Maroochydore. Ideally positioned in a lovely established neighbourhood, this well-presented home has everything a family could want with an open plan living area, beautiful gardens, and a greenhouse, all positioned on an elevated 582m2 corner allotment close to the Sunshine Plaza.