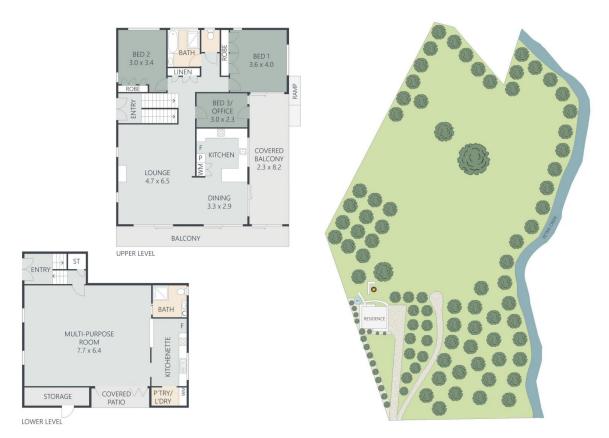

## 5 Laidlaw North Road, COES CREEK

INTERNAL: 193m² EXTERNAL: 45m² TOTAL: 238m² LAND SIZE: 5.37 acres

ARTIST'S IMPRESSION ONLY: While every attempt has been made to ensure the accuracy of this floor plan's areas and measurements of doors, windows, rooms and all other items are approximate and no responsibility is taken for any error, omission, or mis-statement. This plan is for illustrative purposes only and should only be used as such by any prospective purchaser. Floor plan by: www.realestatefloorplans.com.au