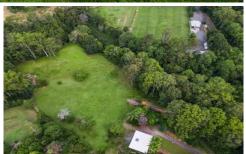

## 5 Laidlaw Road North Coes Creek QLD

Amber Werchon Property presents 5 Laidlaw Road North, Coes Creek to the market. This large 5-acre, residential zoned property has subdivision potential (subject to council approval), and is ideal for small to medium developers, or a builder/owner who wants to landbank now and take advantage of future potential. Serviced with town water and city sewer to this site it is the perfect property.

## 5 Laidlaw North Road, COES CREEK

INTERNAL: 193m² EXTERNAL: 45m² TOTAL: 238m² LAND SIZE: 5.37 acres

ARTIST'S IMPRESSION ONLY: While every attempt has been made to ensure the accuracy of this floor plan's areas and measurements of doors, windows, rooms and all other items are approximate and no responsibility is taken for any error, omission, or mis-statement. This plan is for illustrative purposes only and should only be used as such by any prospective purchaser. Floor plan by: www.realestatefloorplans.com.au