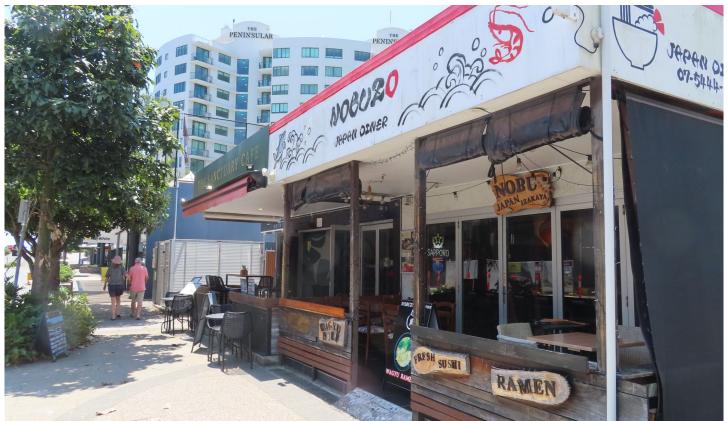

## Mooloolaba

Authentic Japanese on Brisbane Road opposite a recently constructed multi-level carpark building and a 13 level 180 room Tourist Hotel under construction just off the Esplanade and beach.

'Nobuzo Japan Diner' was established by the current owner 7 years ago and is surrounded by Mooloolaba's large apartment and Tourist Resorts e.g. Peninsula, Caribbean, Zanzibar, Sirocco, Cilento and many others. Location perfect as a local favourite and tourist destination dine out choice.

The business is licenced from 10:00am to midnight 7 days. Hours are 5:00pm to 8:30pm 6 days (closed Monday) plus12:00pm to 2:00pm Wednesday to Friday.

**Type**: Food/Hospitality **Price**: \$135,000 plus Stock