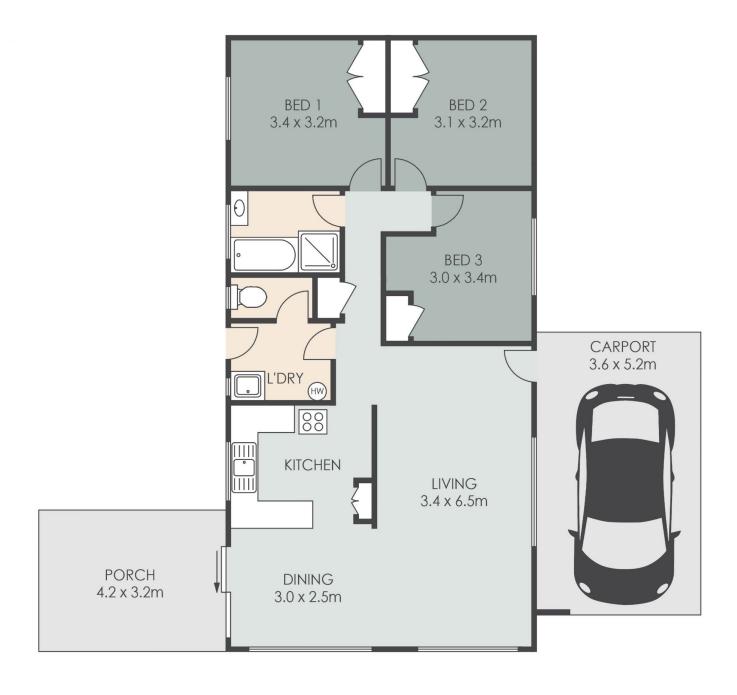

Across the single level, the home comprises three bedrooms, one bathroom, central kitchen with adjacent dining area, formal lounge, north-facing covered patio, separate laundry, and drive through carport - it is the perfect size for a couple or small family, with potential to extend/rebuild and/or run a home business from with fabulous branding exposure.

## 3 📭 1 🔓 1 🗬

Type : House

Price : New To Market Land Size : 546 sgm

View: https://www.amberwerchon.com.au/817830

6

Todd Forrest 07 5430 0888

Terri-Anne Murray 07 5430 0888

INTERNAL: 88m<sup>2</sup> EXTERNAL: 34m<sup>2</sup> TOTAL: 122m<sup>2</sup> LAND: 546m<sup>2</sup>

ARTIST'S IMPRESSION ONLY: While every attempt has been made to ensure the accuracy of this floor plan's areas and measurements of doors, windows, rooms and all other items are approximate and no responsibility is taken for any error, omission, or mis-statement. This plan is for illustrative purposes only and should only be used as such by any prospective purchaser www.fratterphoto.com