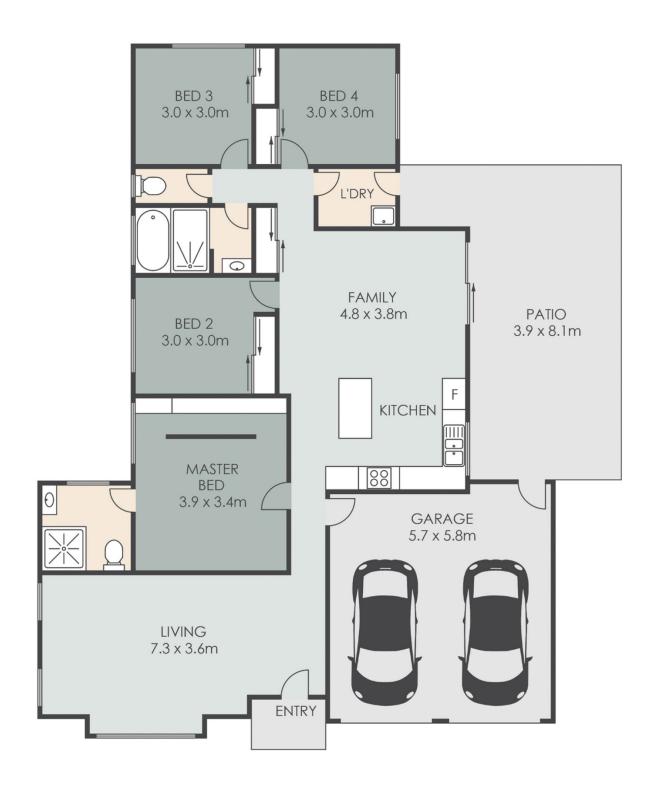

Across a light-filled single level the home comprises formal entry via impressive pivot door, four bedrooms, two fully tiled bathrooms, well-equipped modern kitchen, two separate living areas, expansive covered deck overlooking backyard, separate laundry, and double lock up garage.

## 13 Mallee Close, CALOUNDRA WEST

INTERNAL: 166m<sup>2</sup> EXTERNAL: 37m<sup>2</sup> TOTAL: 203m<sup>2</sup> LAND: 924m<sup>2</sup>