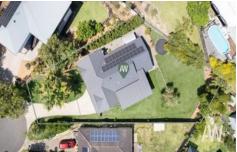

## 13 Mallee Close, CALOUNDRA WEST

INTERNAL: 166m<sup>2</sup> EXTERNAL: 37m<sup>2</sup> TOTAL: 203m<sup>2</sup> LAND: 924m<sup>2</sup>