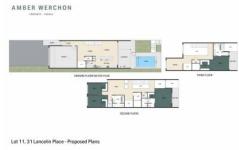

Rarely do vacant waterfront blocks become available, and this 240sqm lot, Lot 11, offers stunning views over the tranquil waterways. With building plans already drawn up (subject to council approval) for a spectacular three-story residence, you can bring your vision to life without delay.

The proposed design includes a spacious 4-bedroom, 3.5-bathroom home complete with a 2-car garage, swimming pool, and elevator. The ground floor features an

For full version visit the website