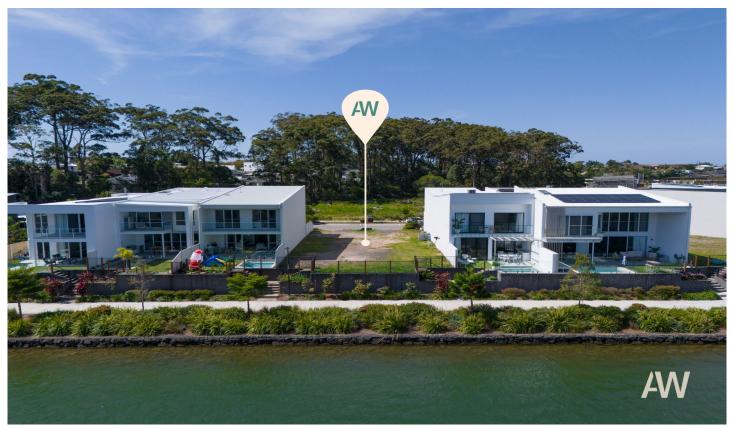

## 11/31 Lancelin Place Maroochydore QLD

Amber Werchon Property is proud to present an incredible opportunity at 31 Lancelin Place, Maroochydore. Located in the coveted Sunshine Cove estate, this prime waterfront block is the perfect canvas for your dream home in the heart of the Sunshine Coast.

Rarely do vacant waterfront blocks become available, and this 240sqm lot, Lot 11, offers stunning views over the tranquil waterways. With building plans already drawn up (subject to council approval) for a spectacular three-story residence, you can bring your vision to life without delay.