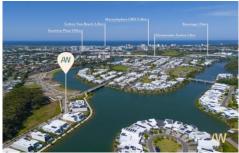

## 11/31 Lancelin Place Maroochydore QLD

Amber Werchon Property is proud to present an incredible opportunity at 31 Lancelin Place, Maroochydore. Located in the coveted Sunshine Cove estate, this prime waterfront block is the perfect canvas for your dream home in the heart of the Sunshine Coast.

Rarely do vacant waterfront blocks become available, and this 240sqm lot, Lot 11, offers stunning views over the tranquil waterways. With building plans already drawn up (subject to council approval) for a spectacular three-story residence, you can bring your vision to life without delay.