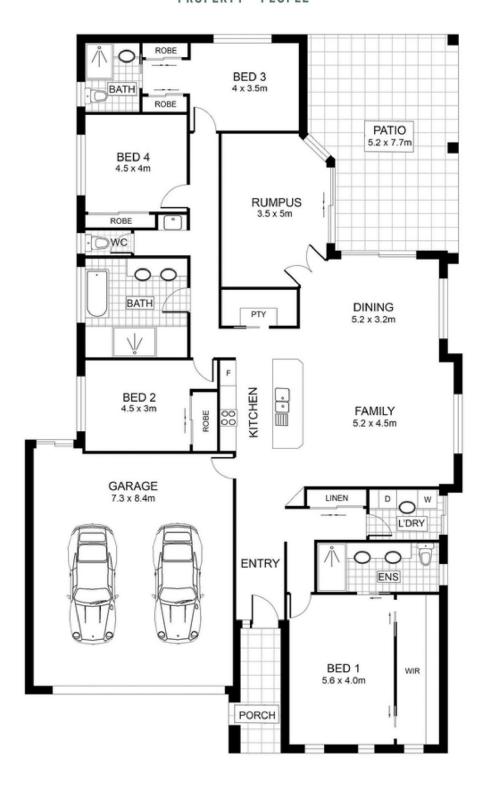

## AMBER WERCHON

**PROPERTY · PEOPLE** 

INTERNAL AREA : 215 SQM GARAGE AREA : 58 SQM EXTERNAL AREA : 43 SQM TOTAL AREA : 316 SQM