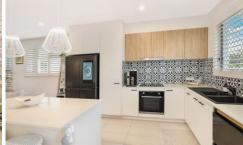

The modern kitchen, complete with stone benchtops, flows

For full version visit the website