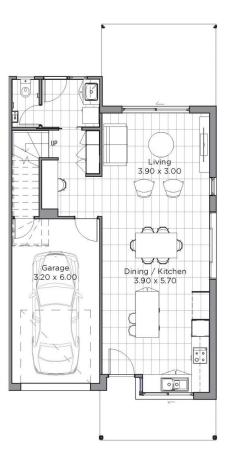

# Type 1B

### 3 Bedroom ~ 2.5 Bathroom ~ 2 Car

Lots: 305, 323 Mirror Lots: 302, 308

| Internal area | 126m <sup>2</sup> |
|---------------|-------------------|
| Patio area    | 22m²              |
| Garage area   | 21m <sup>2</sup>  |
| Total area    | 169m²             |

GROUND FLOOR