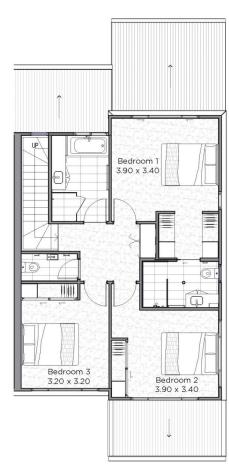

# Type 1B

### 3 Bedroom ~ 2.5 Bathroom ~ 2 Car

Lots: 305, 323 Mirror Lots: 302, 308

| Internal area | 126m <sup>2</sup> |
|---------------|-------------------|
| Patio area    | 22m²              |
| Garage area   | 21m <sup>2</sup>  |
| Total area    | 169m²             |