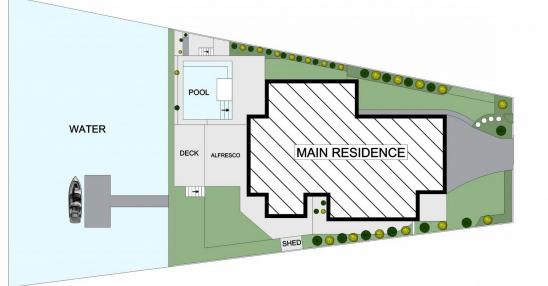

#### 49 Baanya Street Wurtulla QLD

Amber Werchon Property presents to the market, 49 Baanya Street, Wurtulla: this north-facing waterfront residence on a 746m2 fully fenced block, boasts wide 26.6-metre canal frontage, a sparkling sundrenched heated and self-cleaning magnesium pool, and a new powered 6-metre pontoon to launch your watercraft.

A well-designed floor plan facilitates excellent separation of living with an exclusive parent's retreat complete with ensuite, sitting room, and covered balcony with sweeping water views on the upper level. The ground floor comprises three bedrooms, family bathroom, separate toilet, two living areas flowing out to expansive alfresco entertaining, light-filled kitchen, separate laundry, and double lock up garage.

## AMBER WERCHON

PROPERTY · PEOPLE

LAND SIZE - 746 SQ METRES WATER FRONTAGE - 26.6 SQM

Z