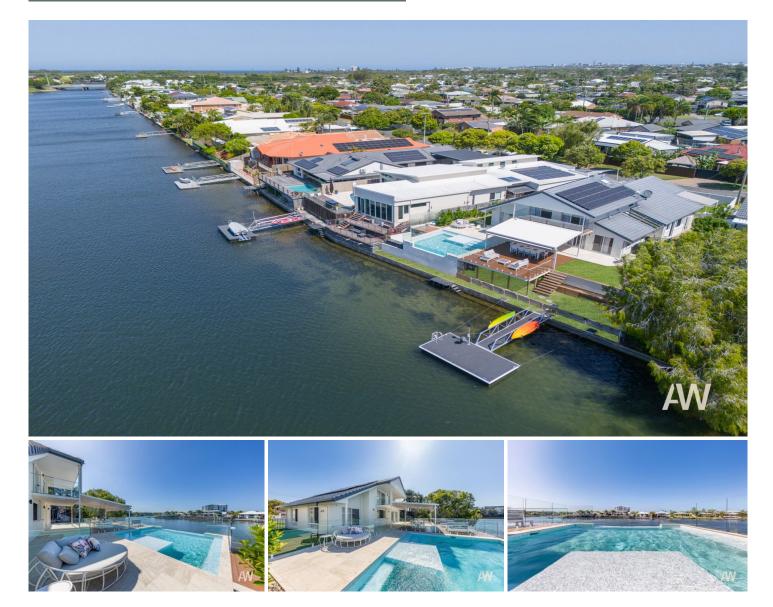

#### 49 Baanya Street Wurtulla QLD

Amber Werchon Property presents to the market, 49 Baanya Street, Wurtulla: this north-facing waterfront residence on a 746m2 fully fenced block, boasts wide 26.6-metre canal frontage, a sparkling sundrenched heated and self-cleaning magnesium pool, and a new powered 6-metre pontoon to launch your watercraft.

A well-designed floor plan facilitates excellent separation of living with an exclusive parent's retreat complete with ensuite, sitting room, and covered balcony with sweeping water views on the upper level. The ground floor comprises three bedrooms, family bathroom, separate toilet, two living areas flowing out to expansive alfresco entertaining, light-filled kitchen, separate laundry, and double lock up garage.