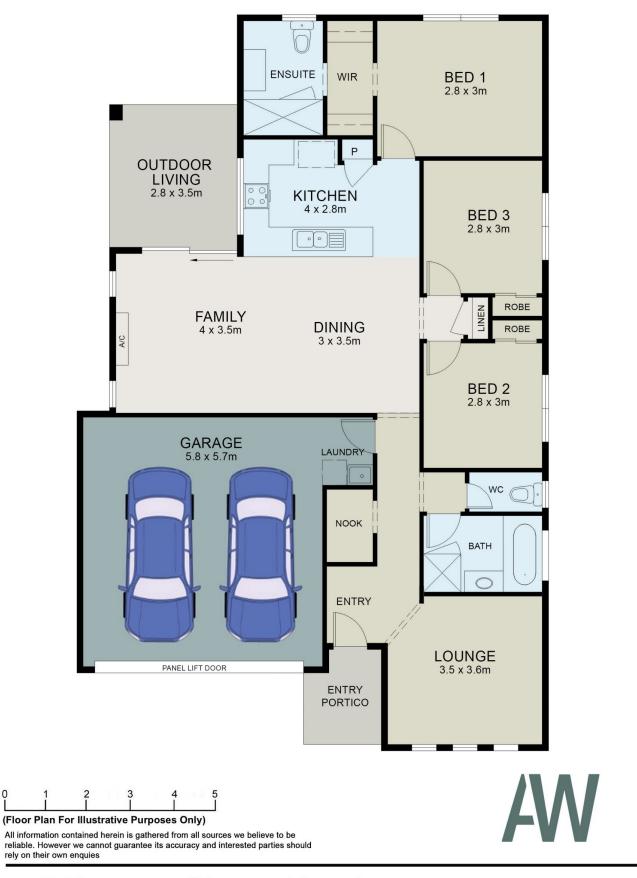

## 6 Breeze Close Nambour QLD

Amber Werchon Property presents to the market, 6 Breeze Court, Nambour: this ultra-neat and tidy contemporary home on a fully fenced block, tucked away at the end of a quiet cul-de-sac, in the family-friendly 'Creekside' enclave, offers superb entry level buying as well as an attractive investment or downsizing opportunity.

Across a single level offering easy-care living for all ages and stages of life, the home comprises three bedrooms, two bathrooms, two separate living areas, study nook, central modern kitchen, covered timber patio, and extra-large single garage with storage and laundry facilities on a fully fenced 400m2.

Split system air-conditioning in both living areas, ceiling

For full version visit the website