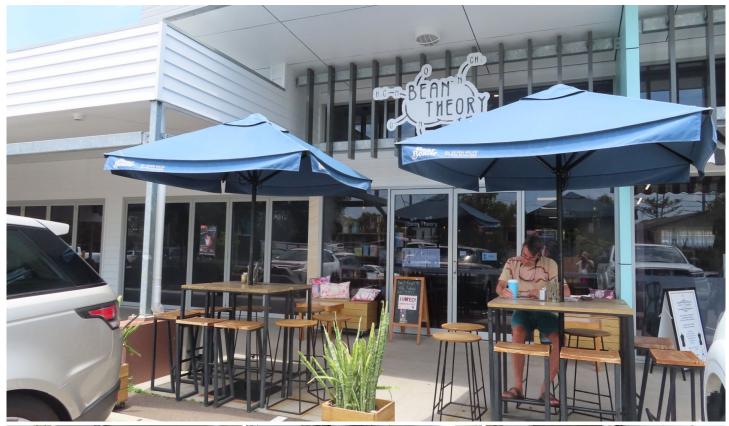

## **Tewantin**

Prime location on Hilton Terrace Noosaville/Tewantin, 'Bean Theory' Café is on the market for the first time since established from new 5 years ago. Clean, appealing and modern.

Hilton Terrace is the main thoroughfare along the Noosa River linking Noosa Heads and Noosaville with Tewantin and further on to the Bruce Highway and the Hinterland townships of Cooroy and Pomona. 'Bean Theory' is perfectly located to capture passing trade with plenty of carparking, and easy on/off access to Hilton Terrace. The Café attracts a diverse clientele ranging from busy workers, locals, tourists and visitors/Staff from nearby Noosa Hospital. Adjacent complimentary business include Pizza Hut, Fish Market, Beauty Shops and nearby 'Noosa Lakes

**Type**: Food/Hospitality **Price**: \$142,000 wiwo

View: https://www.amberwerchon.com.au/8187212

**Trevor Tiplady 07 5430 0888** 