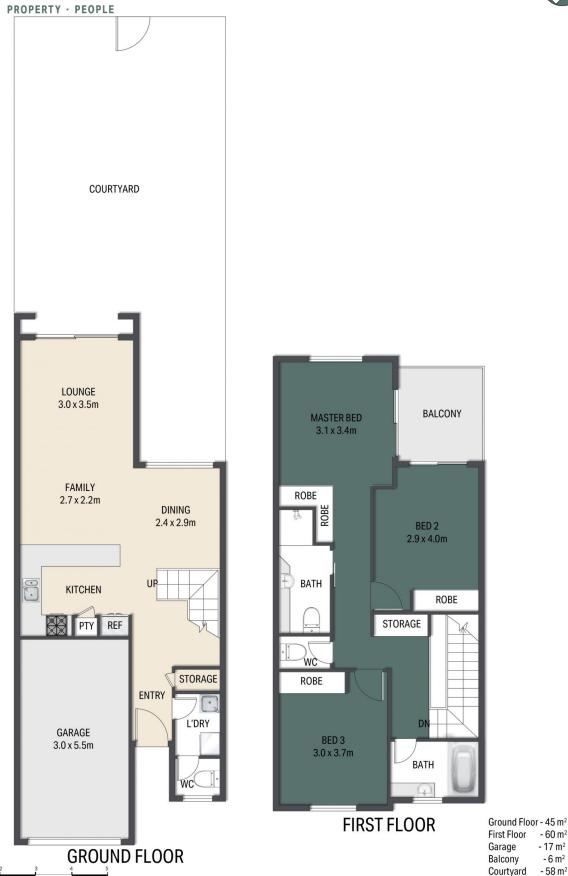

Comprising three bedrooms, two bathrooms plus toilet on ground floor, open plan living, well-equipped central kitchen, private courtyard with space for small pets to play, upper open air timber deck, separate laundry, and single lock-up garage; it is the perfect size for a couple or small family.

## AMBER WERCHON

This floor plan including furniture, fixture measurements and dimensions are approximate and for illustrative purposes only.