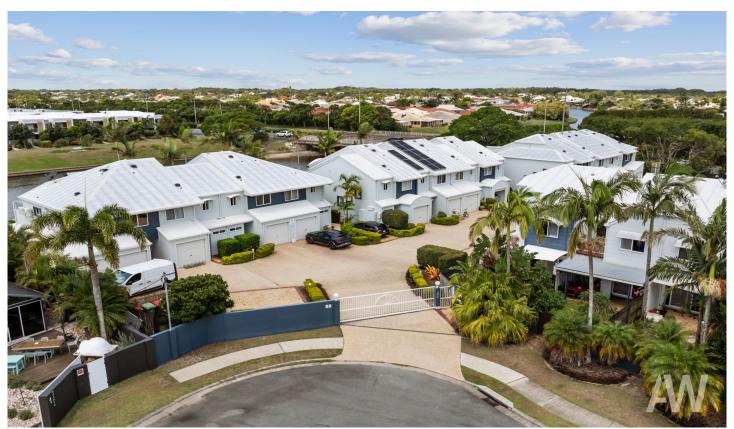

## 3/52 Naroon Crescent Wurtulla QLD

Amber Werchon Property presents to the market, 3/52 Naroon Crescent, Wurtulla: this dual level townhouse in the gated Tokara Quays waterfront enclave offers the complete coastal lifestyle within walking distance to the beach, shops, and parks; along with direct access to the canal from the resort pontoon.

Comprising three bedrooms, two bathrooms plus toilet on ground floor, open plan living, well-equipped central kitchen, private courtyard with space for small pets to play, upper open air timber deck, separate laundry, and single lock-up garage; it is the perfect size for a couple or small family.