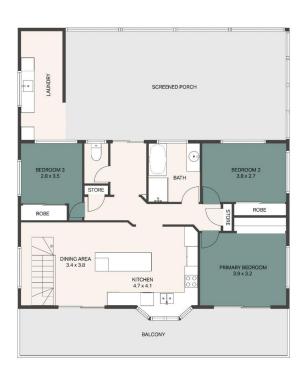

#### 4 Mitchelli Court Little Mountain QLD

Amber Werchon Property presents to the market 4 Mitchelli Court, Little Mountain. In a commanding position with tranquil, elevated views from the full-length verandah, this spacious home has two living areas, a large backyard, and dual living potential, all on a huge 1,171m2 block within minutes from shops, schools, parks, and award-winning beaches.

Positioned at the end of a quiet cul-de-sac, the property features four bedrooms, two bathrooms, ceiling fans, main bedroom with access to the verandah, garden shed, main bathroom with a full sized bathtub and separate toilet, established gardens, room for chickens, and a laundry with exterior access.

## 4 Mitchelli Court, Sunshine Coast

ARTIST IMPRESSION ONLY: While every attempt has been made to ensure the accuracy of the floor plan & site plan contained here, measurements/scale of doors, windows, rooms, landscaping features and any other item are approximate and no responsibility is taken for any error, omission, or mistatement. Land Size: 1171m<sup>2</sup> | Internal: 169m<sup>2</sup> | External: 98m<sup>2</sup> | Total: 267m<sup>2</sup>