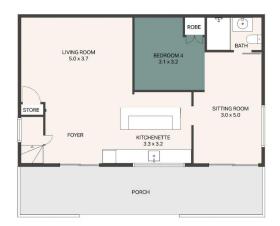

#### 4 Mitchelli Court Little Mountain QLD

Amber Werchon Property presents to the market 4 Mitchelli Court, Little Mountain. In a commanding position with tranquil, elevated views from the full-length verandah, this spacious home has two living areas, a large backyard, and dual living potential, all on a huge 1,171m2 block within minutes from shops, schools, parks, and award-winning beaches.

Positioned at the end of a quiet cul-de-sac, the property features four bedrooms, two bathrooms, ceiling fans, main bedroom with access to the verandah, garden shed, main bathroom with a full sized bathtub and separate toilet, established gardens, room for chickens, and a laundry with exterior access.

## 4 Mitchelli Court, Sunshine Coast

ARTIST IMPRESSION ONLY: While every attempt has been made to ensure the accuracy of the floor plan & site plan contained here, measurements/scale of doors, windows, rooms, landscaping features and any other item are approximate and no responsibility is taken for any error, omission, or mistatement. Land Size: 1171m<sup>2</sup> | Internal: 169m<sup>2</sup> | External: 98m<sup>2</sup> | Total: 267m<sup>2</sup>