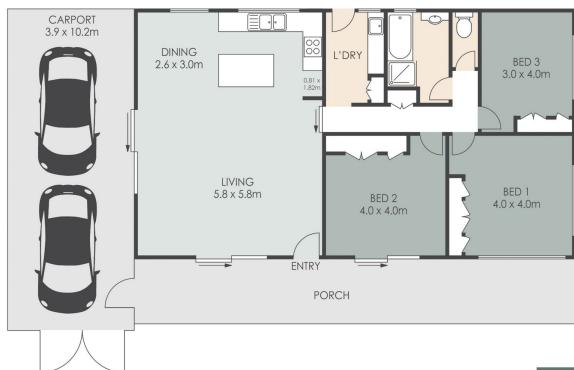

Featuring three bedrooms, one bathroom, with renovated kitchen, lounge, dining and laundry areas. Located opposite an enormous green park, 1 Rakumba Place offers that rare real estate opportunity; the chance to secure a property in an enviable location that can be sculpted into a dream home, at a price that definitely won't break the bank.

Inside, the steel framed house enjoys lots of natural light and benefits from a surprisingly spacious single level floor

For full version visit the website

## 1 Rakumba Street, Mountain Creek

INTERNAL: 100m<sup>2</sup> EXTERNAL: 67m<sup>2</sup> TOTAL:167m<sup>2</sup> LAND: 629m<sup>2</sup>